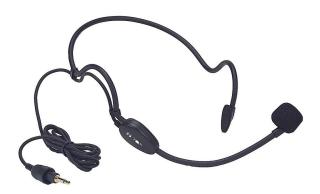

## WH-4000H HEAD SET MICROPHONE

.....

Article number:WH-4000H Alternative products: WH-4000A

## Specifications

| Power source.            | supplied from beltpack unit               |
|--------------------------|-------------------------------------------|
| Connection               | 3.5 mm mini plug                          |
| Directivity              | Unidirectional                            |
| Microphone type.         | Electret condenser                        |
| Directivity              | Unidirectional                            |
| Power source.            | supplied from beltpack unit               |
| Cord length              | 1,30 m                                    |
| Max. input level (value) | 120 dBSPL                                 |
| Cord length              | 1,30 m                                    |
| Max. input level         | 120 dBSPL                                 |
| Finish.                  | Stainless steel, Synthetic rubber, black, |
|                          |                                           |