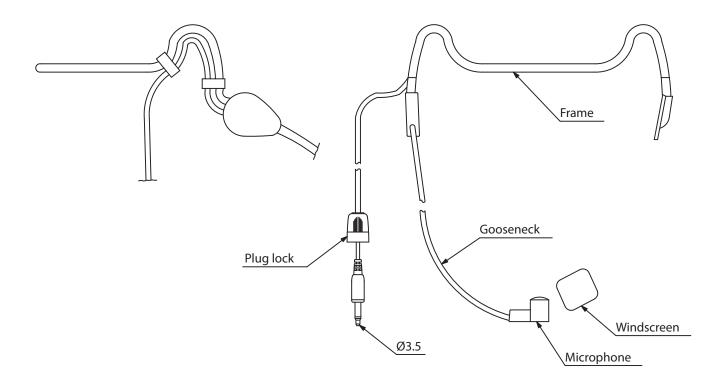

| 3.5 mm mini plug                          |
| Directivity              | Unidirectional                            |
| Microphone type.         | Electret condenser                        |
| Directivity              | Unidirectional                            |
| Power source.            | supplied from beltpack unit               |
| Cord length              | 1,30 m                                    |
| Max. input level (value) | 120 dBSPL                                 |
| Cord length              | 1,30 m                                    |
| Max. input level         | 120 dBSPL                                 |
| Finish.                  | Stainless steel, Synthetic rubber, black, |
|                          |                                           |



Appearance



UNIT:mm SCALE:1/2